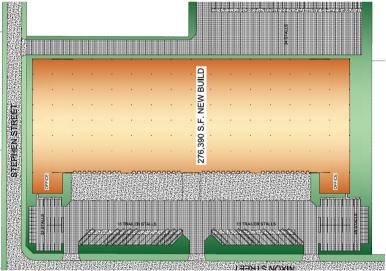

### **Facility Specs**

Available Space: 276,390 SF

Option to lease contiguous SF

Option to split into 135,195 SF sections

Clear Height: 35'

**Dock Doors:** 40, 20 per section **At Grade Doors:** 2, 1 per section

**Trailer Stalls:** 62 **Parking Stalls:** 80