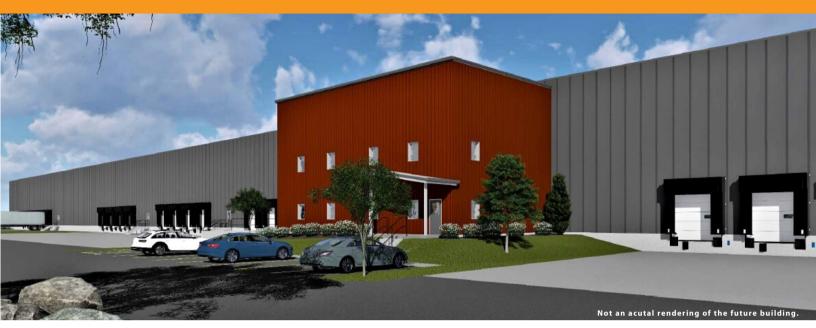

# **BUILD-TO-LEASE LAND**

Nixon/Stephen St. Little Chute, WI

### **Facility Specs**

Available Space: 276,390 SF

Option to lease contiguous SF

Option to split into 135,195 SF sections

Clear Height: 35'

**Dock Doors:** 40, 20 per section **At Grade Doors:** 2, 1 per section

**Trailer Stalls:** 62 **Parking Stalls:** 80