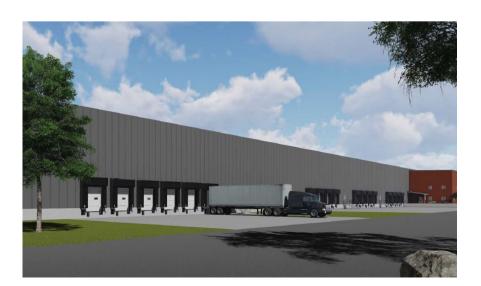

### **Facility Specs**

Available Space: 276,390 SF

Option to lease contiguous SF

Option to split into 135,195 SF sections

Clear Height: 35'

**Dock Doors:** 40, 20 per section **At Grade Doors:** 2, 1 per section

**Trailer Stalls:** 62 **Parking Stalls:** 80