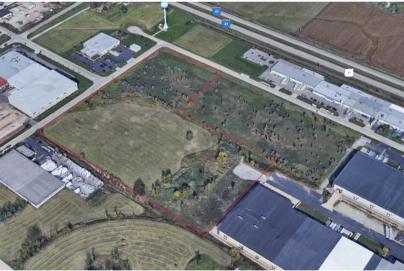

## Nixon/Stephen St. Little Chute, WI

### **Advantages**

Located only 1.5 miles from I-41 Neighbors include Trilliant Food and Nutrition, Resource One International, and WOW Logistics.