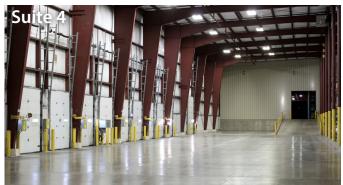

# 1381 Partnership Road | Ashwaubenon, Wisconsin

FOR LEASE: 105,000 SF (Suite 3) and/or 68,175 SF (Suite 4)

Available space may be combined.

| Property Features | Suite 3                   | Suite 4                   |
|-------------------|---------------------------|---------------------------|
| Total Building    | 474,550 SF                | 474,550 SF                |
| Space Available   | 105,000 SF                | 68,175 SF                 |
| Office            | n/a                       | 2,250 SF                  |
| Date Available    | Immediately               | Immediately               |
| Loading Docks     | (8) 9' x 10'              | (10) 9' x 10'             |
| Drive-in          | n/a                       | (1) 12' x 14'             |
| Clear Height      | 32'5" Peak, 29'3" Eaves   | 36'3" Peak, 33'3" Eaves   |
| Power             | Electric 250 amp, 3-phase | Electric 250 amp, 3-phase |
| Fire Protection   | .6/3000 SF                | .42/3000 SF               |
| Year Built        | 1999                      | 2001                      |
| Acreage           | 26 Acres                  | 26 Acres                  |
| Zoning            | Industrial                | Industrial                |
| Parcel Number     | VA-829                    | VA-829                    |