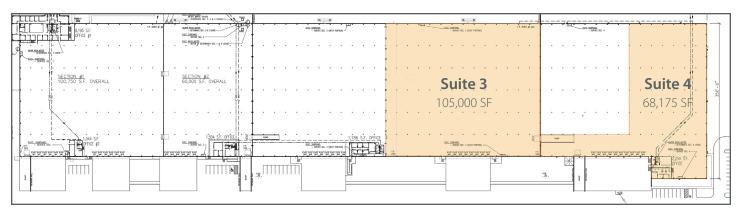

# 1381 Partnership Road | Ashwaubenon, Wisconsin

FOR LEASE: 105,000 SF (Suite 3) and/or 68,175 SF (Suite 4)

Available space may be combined.

| Property Features | Suite 3                   | Suite 4                   |
|-------------------|---------------------------|---------------------------|
| Total Building    | 474,550 SF                | 474,550 SF                |
| Space Available   | 105,000 SF                | 68,175 SF                 |
| Office            | n/a                       | 2,250 SF                  |
| Date Available    | Immediately               | Immediately               |
| Loading Docks     | (8) 9' x 10'              | (10) 9' x 10'             |
| Drive-in          | n/a                       | (1) 12' x 14'             |
| Clear Height      | 32'5" Peak, 29'3" Eaves   | 36'3" Peak, 33'3" Eaves   |
| Power             | Electric 250 amp, 3-phase | Electric 250 amp, 3-phase |
| Fire Protection   | .6/3000 SF                | .42/3000 SF               |
| Year Built        | 1999                      | 2001                      |
| Acreage           | 26 Acres                  | 26 Acres                  |
| Zoning            | Industrial                | Industrial                |
| Parcel Number     | VA-829                    | VA-829                    |