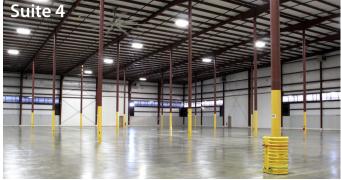

# 1381 Partnership Road | Ashwaubenon, Wisconsin

FOR LEASE: 105,000 SF (Suite 3) and/or 68,175 SF (Suite 4)

Available space may be combined.

| Property Features | Suite 3                   | Suite 4                   |
|-------------------|---------------------------|---------------------------|
| Total Building    | 474,550 SF                | 474,550 SF                |
| Space Available   | 105,000 SF                | 68,175 SF                 |
| Office            | n/a                       | 2,250 SF                  |
| Date Available    | Immediately               | Immediately               |
| Loading Docks     | (8) 9' x 10'              | (10) 9' x 10'             |
| Drive-in          | n/a                       | (1) 12' x 14'             |
| Clear Height      | 32'5" Peak, 29'3" Eaves   | 36'3" Peak, 33'3" Eaves   |
| Power             | Electric 250 amp, 3-phase | Electric 250 amp, 3-phase |
| Fire Protection   | .6/3000 SF                | .42/3000 SF               |
| Year Built        | 1999                      | 2001                      |
| Acreage           | 26 Acres                  | 26 Acres                  |
| Zoning            | Industrial                | Industrial                |
| Parcel Number     | VA-829                    | VA-829                    |