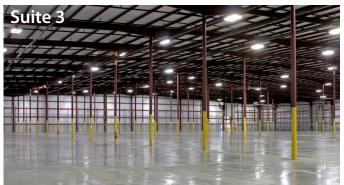

# 1381 Partnership Road | Ashwaubenon, Wisconsin

FOR LEASE: 105,000 SF (Suite 3) and/or 68,175 SF (Suite 4)

Available space may be combined.

| Property Features | Suite 3                   | Suite 4                   |
|-------------------|---------------------------|---------------------------|
| Total Building    | 474,550 SF                | 474,550 SF                |
| Space Available   | 105,000 SF                | 68,175 SF                 |
| Office            | n/a                       | 2,250 SF                  |
| Date Available    | Immediately               | Immediately               |
| Loading Docks     | (8) 9' x 10'              | (10) 9' x 10'             |
| Drive-in          | n/a                       | (1) 12' x 14'             |
| Clear Height      | 32'5" Peak, 29'3" Eaves   | 36'3" Peak, 33'3" Eaves   |
| Power             | Electric 250 amp, 3-phase | Electric 250 amp, 3-phase |
| Fire Protection   | .6/3000 SF                | .42/3000 SF               |
| Year Built        | 1999                      | 2001                      |
| Acreage           | 26 Acres                  | 26 Acres                  |
| Zoning            | Industrial                | Industrial                |
| Parcel Number     | VA-829                    | VA-829                    |