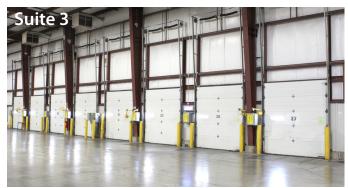

# 1381 Partnership Road | Ashwaubenon, Wisconsin

FOR LEASE: 105,000 SF (Suite 3) and/or 68,175 SF (Suite 4)

Available space may be combined.

| Property Features | Suite 3                   | Suite 4                   |
|-------------------|---------------------------|---------------------------|
| Total Building    | 474,550 SF                | 474,550 SF                |
| Space Available   | 105,000 SF                | 68,175 SF                 |
| Office            | n/a                       | 2,250 SF                  |
| Date Available    | Immediately               | Immediately               |
| Loading Docks     | (8) 9' x 10'              | (10) 9' x 10'             |
| Drive-in          | n/a                       | (1) 12' x 14'             |
| Clear Height      | 32'5" Peak, 29'3" Eaves   | 36'3" Peak, 33'3" Eaves   |
| Power             | Electric 250 amp, 3-phase | Electric 250 amp, 3-phase |
| Fire Protection   | .6/3000 SF                | .42/3000 SF               |
| Year Built        | 1999                      | 2001                      |
| Acreage           | 26 Acres                  | 26 Acres                  |
| Zoning            | Industrial                | Industrial                |
| Parcel Number     | VA-829                    | VA-829                    |