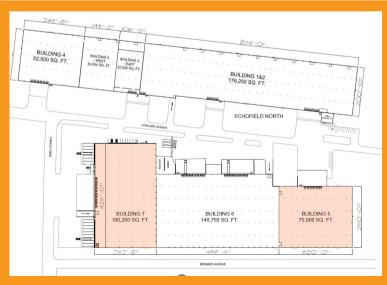

## 3605 Concord Ave | Schofield, WI

**Total building: 330,000 SF** 

**Total available:** Building 5 - 75,000 SF

**Building 7 - 106,250 SF** 

Available: Upon 30-day notice Year built: Building 5 - 1988

**Building 7 - 1998** 

Loading: Building 5 - 6 Docks, 2 Drive-in Building 7 - 10 Docks, 2 Drive-in

Clear Height: Building 5 - 27'-2" Peak, 23' Eave

Building 7 - 32'9" Peak, 27' Eave

Power: 400 amp, 3-phase

**Fire Protection: CMDA Storage Application** 

**Zoning:** Limited Industrial

Parcel number: 119228081710969 &

19228081710970

Contact Us

Jamie Sager | Manager of Real Estate and Leasing JamieSa@wowlogistics.com (920)415-3745