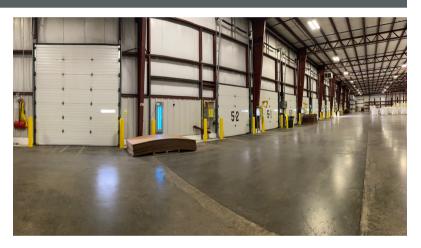

Loading: Building 5 - 6 Docks, 2 Drive-in Building 7 - 10 Docks, 2 Drive-in

Clear Height: Building 5 - 27'-2" Peak, 23' Eave

Building 7 - 32'9" Peak, 27' Eave

Power: 400 amp, 3-phase

**Fire Protection: CMDA Storage Application** 